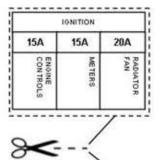

## **APPLY THESE TO THE BOX LIDS**

Simply cut out the paper lables and stick to the lids of the fuse boxes.

| BATTERY FUNCTIONS  |                   |                             |                               |                  |                     | IGN                      | ACCESSORIES |        | s                          |
|--------------------|-------------------|-----------------------------|-------------------------------|------------------|---------------------|--------------------------|-------------|--------|----------------------------|
| RIGHT<br>HEADLIGHT | LEFT<br>HEADLIGHT | STOP/TAIL<br>REAR<br>LIGHTS | CLOCK/<br>HORN/<br>INDICATORS | AIR<br>CONDITION | FRONT FOO<br>LIGHTS | REAR<br>WINDOW<br>HEATER | HEATER      | WASHER | ARIEU<br>LIGHTER<br>SOCKET |
| 15A                | 15A               | 15A                         | 15A                           | 15A              | 15A                 | 15A                      | 15A         | 15A    | 20A                        |