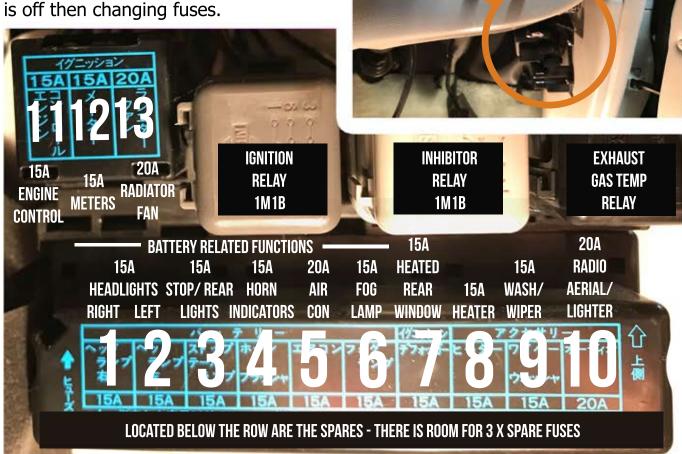

## **Fuse Box Location**

The fuse box is located within the driver footwell below the boot release latch. Moving the seat back as far it will go will provide easier access. You will need to pull off the cover to access the individual fuses. Make sure the ingnition is off then changing fuses.